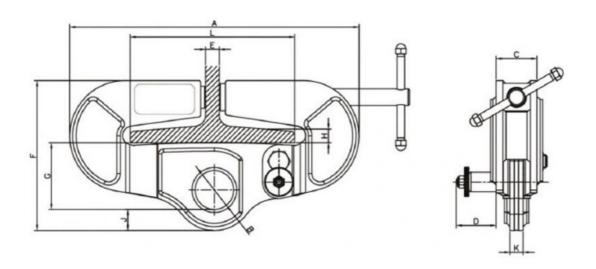

| Model  | WLL | Α   | В   | С    | D    | E  | F   | G  | Н  | Beam Width | Net Weight |
|--------|-----|-----|-----|------|------|----|-----|----|----|------------|------------|
|        |     | mm  | mm  | mm   | mm   | mm | mm  | mm | mm | mm         | kg         |
| AUBC3  | 3T  | 550 | 237 | 28,0 | Ø 60 | 32 | 133 | 20 | 20 | 125 – 204  | 14,7       |
| AUBC5  | 5T  | 615 | 275 | 37,5 | Ø 75 | 32 | 157 | 24 | 44 | 125 – 305  | 28,3       |
| AUBC10 | 10T | 615 | 275 | 35,0 | Ø 80 | 32 | 225 | 44 | 44 | 125 – 305  | 37,8       |