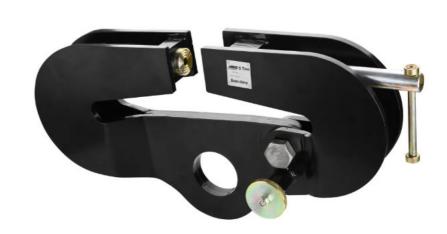

## **Universal Beam Clamp - AUBC**

ABS Universal Beam Clamps are the ideal clamps for use where normal beam clamps are not suitable. Designed for vertical and side load use, the AUBC clamp is the most flexible clamp for various lifting or pulling applications.

Available in 3 sizes - 3 Tonne, 5 Tonne and 10 Tonne capacity without de-rating of capacity for side loading.

- Features: 1. Pulling and Lifting at angles
  - 2. Three different capacities
  - 3. Adjustable Beam Width
  - 4. Low Headroom
  - 5. 4:1 Safety Factor
  - 6. Complies with ASME B30.20 and EN13155:2003+A2:2009